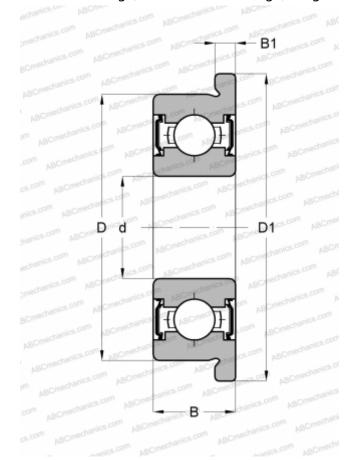

## **Technical specification**

**DIMENSIONS. MM** 

| Dirichtsions, inin             |                                |
|--------------------------------|--------------------------------|
| d                              | 3,000                          |
| D                              | 9,000                          |
| D1                             | 10,200                         |
| В                              | 4,000                          |
| B1                             | 0,800                          |
| WEIGHT, KG                     | 0,001                          |
|                                |                                |
| MANUFACTURER                   | KOYO                           |
| MANUFACTURER INTERCHANGE       | KOYO                           |
|                                | KOYO  MF93 ZZ                  |
| INTERCHANGE                    |                                |
| INTERCHANGE<br>ABC             | MF93 ZZ                        |
| INTERCHANGE ABC EZO            | MF93 ZZ<br>MF93ZZ              |
| INTERCHANGE ABC EZO ISC        | MF93 ZZ<br>MF93ZZ<br>MF93ZZS   |
| INTERCHANGE  ABC EZO ISC NACHI | MF93 ZZ MF93ZZ MF93ZZS F3M09ZZ |