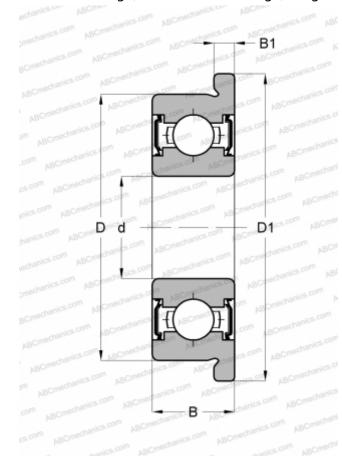

## **Technical specification**

**DIMENSIONS, MM** 

KOYO

|             | d                          | 4,000                           |
|-------------|----------------------------|---------------------------------|
|             | D                          | 7,000                           |
|             | D1                         | 8,200                           |
|             | В                          | 2,500                           |
|             | B1                         | 0,600                           |
|             | WEIGHT, KG                 | 0,001                           |
|             | MANUFACTURER               | EZO                             |
| INTERCHANGE |                            |                                 |
|             | INTERCHANGE                |                                 |
|             | INTERCHANGE<br>ABC         | MF74 ZZ                         |
|             |                            | MF74 ZZ<br>MF74ZZS              |
|             | ABC                        |                                 |
|             | ABC<br>ISC                 | MF74ZZS                         |
|             | ABC<br>ISC<br>NACHI        | MF74ZZS<br>F4M07ZZ              |
|             | ABC<br>ISC<br>NACHI<br>NMB | MF74ZZS<br>F4M07ZZ<br>LF -740ZZ |