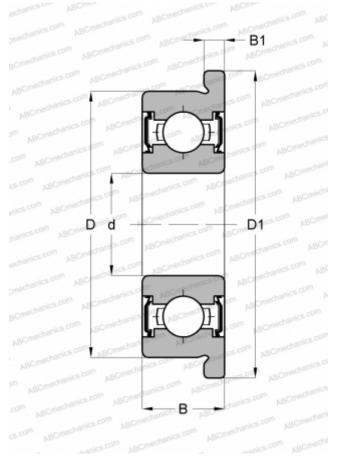

#### **DIMENSIONS, MM**

| d                                 | 4,000                                        |
|-----------------------------------|----------------------------------------------|
| D                                 | 7,000                                        |
| D1                                | 8,200                                        |
| В                                 | 2,500                                        |
| B1                                | 0,600                                        |
| WEIGHT, KG                        | 0,001                                        |
| MANUFACTURER                      | ISC                                          |
|                                   |                                              |
| INTERCHANGE                       |                                              |
| INTERCHANGE<br>ABC                | <u>MF74 ZZ</u>                               |
|                                   | MF74 ZZ<br>MF74ZZ                            |
| ABC                               |                                              |
| ABC<br>EZO                        | MF74ZZ                                       |
| ABC<br>EZO<br>NACHI               | MF74ZZ<br>F4M07ZZ                            |
| ABC<br>EZO<br>NACHI<br>NMB        | MF74ZZ<br>F4M07ZZ<br>LF -740ZZ               |
| ABC<br>EZO<br>NACHI<br>NMB<br>NTN | MF74ZZ<br>F4M07ZZ<br>LF -740ZZ<br>FLWA674ZZA |