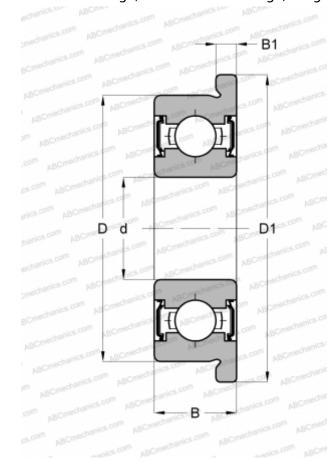

## **Technical specification**

SUPER PRECISION

| DIMENSIONS, MM |                  |
|----------------|------------------|
| d              | 4,000            |
| D              | 9,000            |
| D1             | 10,300           |
| В              | 4,000            |
| B1             | 1,000            |
| WEIGHT, KG     | 0,001            |
| MANUFACTURER   | EZO              |
| INTERCHANGE    |                  |
| ABC            | <u>F684 ZZ</u>   |
| ADR            | F683/4ZZ         |
| ISC            | <u>F684ZZS</u>   |
| NACHI          | <u>F684ZZ</u>    |
| NMB            | <u>LF -940ZZ</u> |
| NTN            | FLW684ZZA        |
| RMB            | <u>ULKZ409</u>   |
| NSK            | <u>F684ZZ</u>    |
| KOYO           | <u>WF684ZZ</u>   |
| GRW            | <u>F684-2Z</u>   |
| BARDEN         | <u>F684SS</u>    |
| MPB - TIMKEN   | UL40FCHH         |