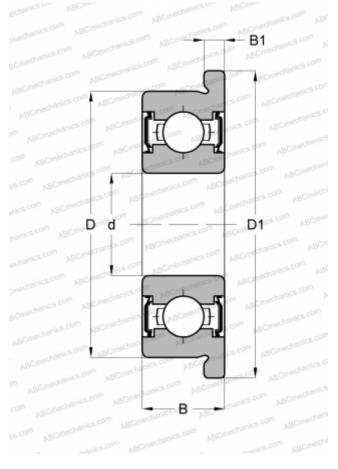

#### **DIMENSIONS, MM**

| DIFIENSIONS, FIFT               |                  |
|---------------------------------|------------------|
| d                               | 4,000            |
| D                               | 9,000            |
| D1                              | 10,300           |
| В                               | 4,000            |
| B1                              | 1,000            |
| WEIGHT, KG                      | 0,001            |
| MANUFACTURER                    | ISC              |
| INTERCHANGE                     |                  |
| ABC                             | <u>F684 ZZ</u>   |
| EZO                             | <u>F684ZZ</u>    |
| ADR                             | F683/4ZZ         |
| NACHI                           | <u>F684ZZ</u>    |
| NMB                             | <u>LF -940ZZ</u> |
| NTN                             | FLW684ZZA        |
| RMB                             | <u>ULKZ409</u>   |
| NSK                             | <u>F684ZZ</u>    |
| КОҮО                            | <u>WF684ZZ</u>   |
| GRW                             | <u>F684-2Z</u>   |
| BARDEN                          | <u>F684SS</u>    |
| MPB - TIMKEN<br>SUPER PRECISION | UL40FCHH         |
|                                 |                  |