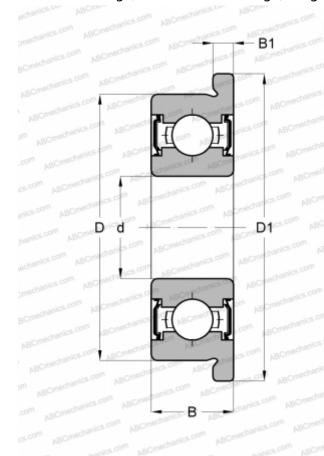

## **Technical specification**

SUPER PRECISION

| DIMENSIONS, MM |                  |
|----------------|------------------|
| d              | 4,000            |
| D              | 9,000            |
| D1             | 10,300           |
| В              | 4,000            |
| B1             | 1,000            |
| WEIGHT, KG     | 0,001            |
| MANUFACTURER   | <u>NACHI</u>     |
| INTERCHANGE    |                  |
| ABC            | <u>F684 ZZ</u>   |
| EZO            | F684ZZ           |
| ADR            | F683/4ZZ         |
| ISC            | F684ZZS          |
| NMB            | <u>LF -940ZZ</u> |
| NTN            | FLW684ZZA        |
| RMB            | ULKZ409          |
| NSK            | <u>F684ZZ</u>    |
| KOYO           | <u>WF684ZZ</u>   |
| GRW            | <u>F684-2Z</u>   |
| BARDEN         | <u>F684SS</u>    |
| MPB - TIMKEN   | UL40FCHH         |