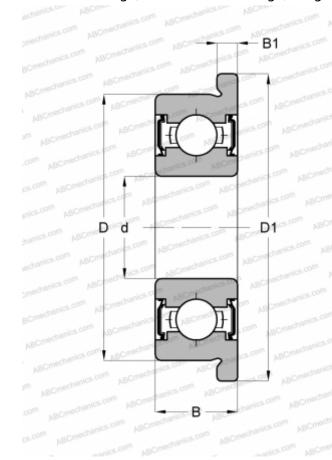

## **Technical specification**

SUPER PRECISION

| DIMENSIONS, MM |                  |
|----------------|------------------|
| d              | 4,000            |
| D              | 9,000            |
| D1             | 10,300           |
| В              | 4,000            |
| B1             | 1,000            |
| WEIGHT, KG     | 0,001            |
| MANUFACTURER   | NTN              |
| INTERCHANGE    |                  |
| ABC            | F684 ZZ          |
| EZO            | <u>F684ZZ</u>    |
| ADR            | F683/4ZZ         |
| ISC            | F684ZZS          |
| NACHI          | <u>F684ZZ</u>    |
| NMB            | <u>LF -940ZZ</u> |
| RMB            | <u>ULKZ409</u>   |
| NSK            | <u>F684ZZ</u>    |
| KOYO           | <u>WF684ZZ</u>   |
| GRW            | <u>F684-2Z</u>   |
| BARDEN         | <u>F684SS</u>    |
| MPB - TIMKEN   | UL40FCHH         |