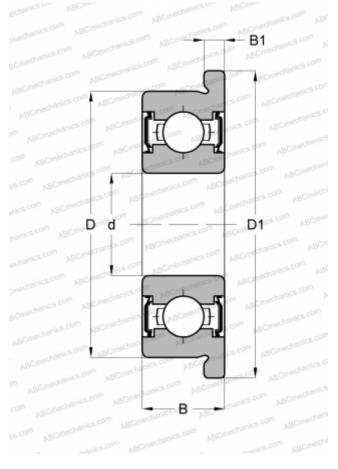

#### **DIMENSIONS, MM**

| DIFIERSIONS, FIRE |                  |
|-------------------|------------------|
| d                 | 4,000            |
| D                 | 9,000            |
| D1                | 10,300           |
| В                 | 4,000            |
| B1                | 1,000            |
| WEIGHT, KG        | 0,001            |
| MANUFACTURER      | <u>NSK</u>       |
| INTERCHANGE       |                  |
| ABC               | <u>F684 ZZ</u>   |
| EZO               | <u>F684ZZ</u>    |
| ADR               | F683/4ZZ         |
| ISC               | <u>F684ZZS</u>   |
| NACHI             | <u>F684ZZ</u>    |
| NMB               | <u>LF -940ZZ</u> |
| NTN               | FLW684ZZA        |
| RMB               | <u>ULKZ409</u>   |
| КОҮО              | <u>WF684ZZ</u>   |
| GRW               | <u>F684-2Z</u>   |
| BARDEN            | <u>F684SS</u>    |
| MPB - TIMKEN      | UL40FCHH         |
| SUPER PRECISION   |                  |
|                   |                  |