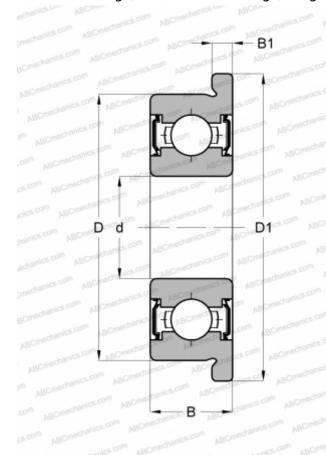

## **Technical specification**

SUPER PRECISION

| DIMENSIONS, MM |                  |
|----------------|------------------|
| d              | 4,000            |
| D              | 9,000            |
| D1             | 10,300           |
| В              | 4,000            |
| B1             | 1,000            |
| WEIGHT, KG     | 0,001            |
| MANUFACTURER   | BARDEN           |
| INTERCHANGE    |                  |
| ABC            | <u>F684 ZZ</u>   |
| EZO            | <u>F684ZZ</u>    |
| ADR            | F683/4ZZ         |
| ISC            | F684ZZS          |
| NACHI          | <u>F684ZZ</u>    |
| NMB            | <u>LF -940ZZ</u> |
| NTN            | FLW684ZZA        |
| RMB            | <u>ULKZ409</u>   |
| NSK            | <u>F684ZZ</u>    |
| KOYO           | <u>WF684ZZ</u>   |
| GRW            | <u>F684-2Z</u>   |
| MPB - TIMKEN   | UL40FCHH         |
|                |                  |