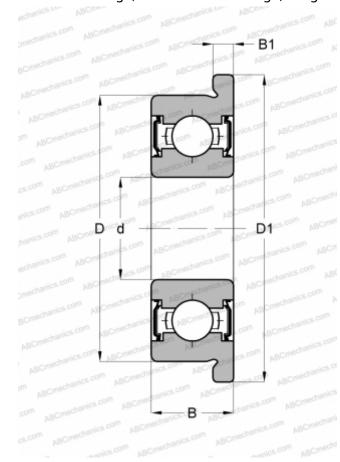

## **Technical specification**

| DIMENSIONS, MM |                      |
|----------------|----------------------|
| d              | 4,000                |
| D              | 9,000                |
| D1             | 10,300               |
| В              | 4,000                |
| B1             | 1,000                |
| WEIGHT, KG     | 0,001                |
| MANUFACTURER   | MPB - TIMKEN         |
| INTERCHANGE    | SUPER                |
| ABC            | PRECISION<br>F684 ZZ |
| F70            | F684ZZ               |
| ADR            | F683/4ZZ             |
| ISC            | F684ZZS              |
| NACHI          | F684ZZ               |
| NMB            | LF -940ZZ            |
| NTN            | FLW684ZZA            |
| RMB            | ULKZ409              |
| NSK            | <u>F684ZZ</u>        |
| KOYO           | WF684ZZ              |
| GRW            | <u>F684-2Z</u>       |
| BARDEN         | F684SS               |