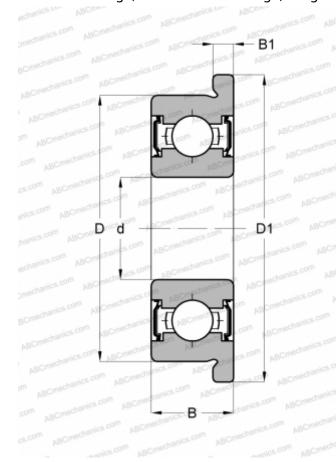

## **Technical specification**

| DIMENSIONS, MM                    |                                              |
|-----------------------------------|----------------------------------------------|
| d                                 | 4,000                                        |
| D                                 | 10,000                                       |
| D1                                | 11,200                                       |
| В                                 | 4,000                                        |
| B1                                | 0,800                                        |
| WEIGHT, KG                        | 0,001                                        |
| MANUFACTURER                      | ADR                                          |
|                                   |                                              |
| INTERCHANGE                       |                                              |
| INTERCHANGE<br>ABC                | MF104 ZZ                                     |
|                                   | MF104 ZZ<br>MF104ZZ                          |
| ABC                               |                                              |
| ABC<br>EZO                        | MF104ZZ                                      |
| ABC<br>EZO<br>ISC                 | MF104ZZ<br>MF104ZZS                          |
| ABC<br>EZO<br>ISC<br>NACHI        | MF104ZZ<br>MF104ZZS<br>F4M10ZZ               |
| ABC<br>EZO<br>ISC<br>NACHI<br>NMB | MF104ZZ<br>MF104ZZS<br>F4M10ZZ<br>LF -1040ZZ |