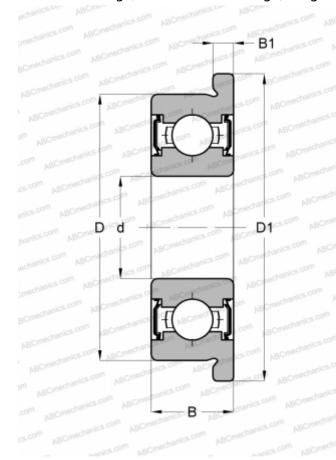

## **Technical specification**

| DIMENSIONS, MM                  |                                             |
|---------------------------------|---------------------------------------------|
| d                               | 4,000                                       |
| D                               | 10,000                                      |
| D1                              | 11,200                                      |
| В                               | 4,000                                       |
| B1                              | 0,800                                       |
| WEIGHT, KG                      | 0,001                                       |
| MANUFACTURER                    | NACHI                                       |
|                                 |                                             |
| INTERCHANGE                     |                                             |
| INTERCHANGE<br>ABC              | MF104 ZZ_                                   |
|                                 | MF104 ZZ<br>MF104ZZ                         |
| ABC                             |                                             |
| ABC<br>EZO                      | MF104ZZ                                     |
| ABC<br>EZO<br>ADR               | MF104ZZ<br>FX4 ZZ                           |
| ABC<br>EZO<br>ADR<br>ISC        | MF104ZZ<br>FX4 ZZ<br>MF104ZZS               |
| ABC<br>EZO<br>ADR<br>ISC<br>NMB | MF104ZZ<br>FX4 ZZ<br>MF104ZZS<br>LF -1040ZZ |