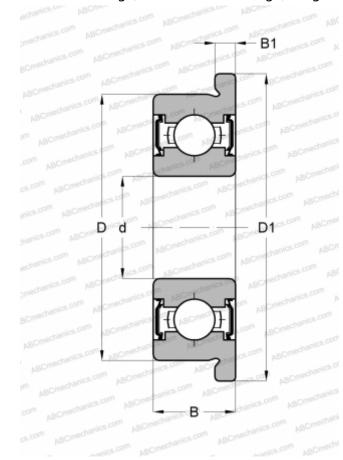

## **Technical specification**

| DIMENSIONS, MM                    |                                          |
|-----------------------------------|------------------------------------------|
| d                                 | 4,000                                    |
| D                                 | 10,000                                   |
| D1                                | 11,200                                   |
| В                                 | 4,000                                    |
| B1                                | 0,800                                    |
| WEIGHT, KG                        | 0,001                                    |
| MANUFACTURER                      | NTN                                      |
|                                   |                                          |
| INTERCHANGE                       |                                          |
| ABC                               | MF104 ZZ                                 |
|                                   | MF104 ZZ<br>MF104ZZ                      |
| ABC                               |                                          |
| ABC<br>EZO                        | MF104ZZ                                  |
| ABC<br>EZO<br>ADR                 | MF104ZZ<br>FX4 ZZ                        |
| ABC<br>EZO<br>ADR<br>ISC          | MF104ZZ<br>FX4 ZZ<br>MF104ZZS            |
| ABC<br>EZO<br>ADR<br>ISC<br>NACHI | MF104ZZ<br>FX4 ZZ<br>MF104ZZS<br>F4M10ZZ |