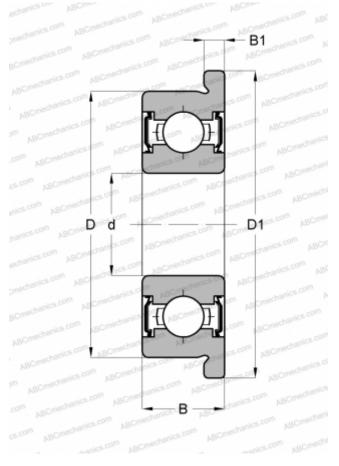

#### **DIMENSIONS, MM**

| d 4,000   D 11,000   D1 12,500   B 4,000   B1 1,000   WEIGHT, KG 0,002   MANUFACTURER GRW   INTERCHANGE GRW   ISC F694 ZZ   ISC F694ZZ   NACHI F694ZZ   NMB RF-1140ZZ   NTN FL694ZZA   NSK F694ZZ   KOYO F694ZZ   BARDEN F694ZZ | ,,           |                  |
|---------------------------------------------------------------------------------------------------------------------------------------------------------------------------------------------------------------------------------|--------------|------------------|
| D1 12,500   B 4,000   B1 1,000   WEIGHT, KG 0,002   MANUFACTURER GRW   INTERCHANGE GRW   ISC F694 ZZ   ISC F694ZZS   NACHI F694ZZ   NMB RF-1140ZZ   NTN FL694ZZA   NSK F694ZZ   KOYO F694ZZ                                     | d            | 4,000            |
| B 4,000   B1 1,000   WEIGHT, KG 0,002   MANUFACTURER GRW   INTERCHANGE GRW   ABC F694 ZZ   EZO F694ZZ   ISC F694ZZS   NACHI F694ZZ   NMB RF-1140ZZ   NTN FL694ZZA   NSK F694ZZ   KOYO F694ZZ                                    | D            | 11,000           |
| B1 1,000   WEIGHT, KG 0,002   MANUFACTURER GRW   INTERCHANGE GRW   ABC F694 ZZ   EZO F694ZZ   ISC F694ZZS   NACHI F694ZZ   NMB RF-1140ZZ   NTN FL694ZZA   NSK F694ZZ   KOYO F694ZZ                                              | D1           | 12,500           |
| WEIGHT, KG   0,002     MANUFACTURER   GRW     INTERCHANGE   EX     ABC   F694 ZZ     EZO   F694ZZ     ISC   F694ZZS     NACHI   F694ZZ     NMB   RF-1140ZZ     NTN   FL694ZZA     NSK   F694ZZ     KOYO   F694ZZ                | В            | 4,000            |
| MANUFACTURERGRWINTERCHANGEABCF694 ZZEZOF694ZZISCF694ZZSNACHIF694ZZNMBRF-1140ZZNTNFL694ZZANSKF694ZZKOYOF694ZZ                                                                                                                    | B1           | 1,000            |
| INTERCHANGE<br>ABC F694 ZZ<br>EZO F694ZZ<br>ISC F694ZZS<br>NACHI F694ZZ<br>NMB RF-1140ZZ<br>NTN FL694ZZA<br>NSK F694ZZ<br>KOYO F694ZZ                                                                                           | WEIGHT, KG   | 0,002            |
| ABC   F694 ZZ     EZO   F694ZZ     ISC   F694ZZS     NACHI   F694ZZ     NMB   RF-1140ZZ     NTN   FL694ZZA     NSK   F694ZZ     KOYO   F694ZZ                                                                                   | MANUFACTURER | GRW              |
| EZO   F694ZZ     ISC   F694ZZS     NACHI   F694ZZ     NMB   RF-1140ZZ     NTN   FL694ZZA     NSK   F694ZZ     KOYO   F694ZZ                                                                                                     | INTERCHANGE  |                  |
| ISC F694ZZS<br>NACHI F694ZZ<br>NMB RF-1140ZZ<br>NTN FL694ZZA<br>NSK F694ZZ<br>KOYO F694ZZ                                                                                                                                       | ABC          | <u>F694 ZZ</u>   |
| NACHIF694ZZNMBRF-1140ZZNTNFL694ZZANSKF694ZZKOYOF694ZZ                                                                                                                                                                           | EZO          | F694ZZ           |
| NMBRF-1140ZZNTNFL694ZZANSKF694ZZKOYOF694ZZ                                                                                                                                                                                      | ISC          | F694ZZS          |
| NTN   FL694ZZA     NSK   F694ZZ     KOYO   F694ZZ                                                                                                                                                                               | NACHI        | <u>F694ZZ</u>    |
| NSK   F694ZZ     KOYO   F694ZZ                                                                                                                                                                                                  | NMB          | <u>RF-1140ZZ</u> |
| KOYO F694ZZ                                                                                                                                                                                                                     | NTN          | FL694ZZA         |
|                                                                                                                                                                                                                                 | NSK          | <u>F694ZZ</u>    |
| BARDEN F694SS                                                                                                                                                                                                                   | КОҮО         | F694ZZ           |
|                                                                                                                                                                                                                                 | BARDEN       | <u>F694SS</u>    |