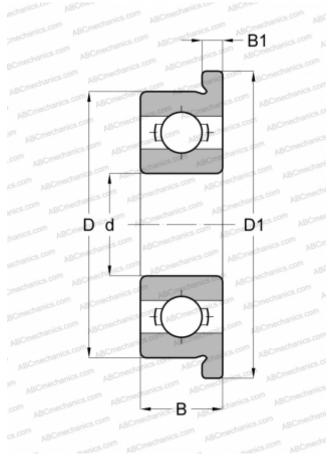

#### **DIMENSIONS, MM**

| DIMENSIONS, MM                  |                                   |
|---------------------------------|-----------------------------------|
| d                               | 1,191                             |
| D                               | 3,967                             |
| D1                              | 5,517                             |
| В                               | 1,588                             |
| B1                              | 0,330                             |
| WEIGHT, KG                      | 0,002                             |
| MANUFACTURER                    | FAG                               |
|                                 |                                   |
| INTERCHANGE                     |                                   |
| INTERCHANGE<br>ABC              | <u>FR0</u>                        |
|                                 | FR0<br>FR0                        |
| ABC                             |                                   |
| ABC<br>EZO                      | FR0                               |
| ABC<br>EZO<br>ADR               | FR0<br>FX3/64                     |
| ABC<br>EZO<br>ADR<br>ISC        | FR0<br>FX3/64<br>FR0              |
| ABC<br>EZO<br>ADR<br>ISC<br>NMB | FR0<br>FX3/64<br>FR0<br>R1F-2 1/2 |