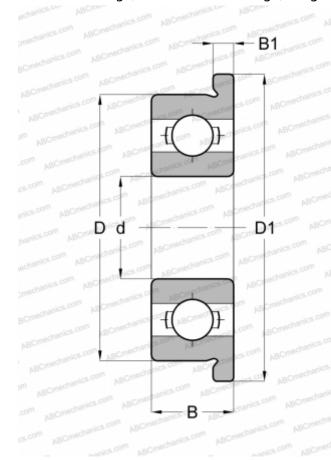

## **Technical specification**

FAG

| DIMENSIONS, MM      |                                    |
|---------------------|------------------------------------|
| d                   | 1,984                              |
| D                   | 6,350                              |
| D1                  | 7,518                              |
| В                   | 2,380                              |
| B1                  | 0,584                              |
| WEIGHT, KG          | 0,004                              |
| MANUFACTURER        | EZO                                |
| INTERCHANGE         |                                    |
| INTERCHANGE         |                                    |
| INTERCHANGE<br>ABC  | <u>FR1-4</u>                       |
|                     | FR1-4<br>FX5/64                    |
| ABC                 |                                    |
| ABC<br>ADR          | FX5/64                             |
| ABC<br>ADR<br>ISC   | FX5/64<br>FR1-4                    |
| ABC ADR ISC NMB     | FX5/64<br>FR1-4<br>R1F-4           |
| ABC ADR ISC NMB NTN | FX5/64<br>FR1-4<br>R1F-4<br>FLR1-4 |