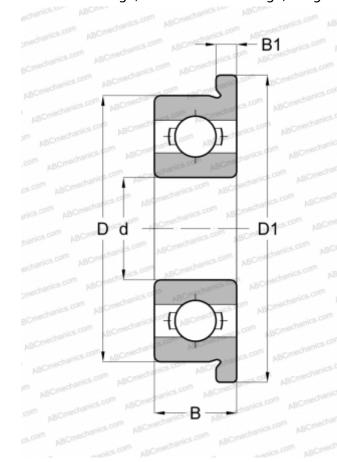

## **Technical specification**

FAG

| d       1,984         D       6,350         D1       7,518         B       2,380         B1       0,584         WEIGHT, KG       0,004         MANUFACTURER       ADR         INTERCHANGE         ABC       FR1-4         EZO       FR1-4         ISC       FR1-4         NMB       R1F-4         NTN       FLR1-4         RMB       RK2508X         SKF       FX5/64 | DIMENSIONS, MM |              |
|-----------------------------------------------------------------------------------------------------------------------------------------------------------------------------------------------------------------------------------------------------------------------------------------------------------------------------------------------------------------------|----------------|--------------|
| D1       7,518         B       2,380         B1       0,584         WEIGHT, KG       0,004         MANUFACTURER       ADR         INTERCHANGE       FR1-4         EZO       FR1-4         ISC       FR1-4         NMB       R1F-4         NTN       FLR1-4         RMB       RK2508X                                                                                  | d              | 1,984        |
| B 2,380 B1 0,584  WEIGHT, KG 0,004  MANUFACTURER ADR  INTERCHANGE  ABC FR1-4 EZO FR1-4 ISC FR1-4 NTN FLR1-4 RMB RK2508X                                                                                                                                                                                                                                               | D              | 6,350        |
| B1       0,584         WEIGHT, KG       0,004         MANUFACTURER       ADR         INTERCHANGE       FR1-4         EZO       FR1-4         ISC       FR1-4         NMB       R1F-4         NTN       FLR1-4         RMB       RK2508X                                                                                                                               | D1             | 7,518        |
| WEIGHT, KG         0,004           MANUFACTURER         ADR           INTERCHANGE         FR1-4           EZO         FR1-4           ISC         FR1-4           NMB         R1F-4           NTN         FLR1-4           RMB         RK2508X                                                                                                                        | В              | 2,380        |
| MANUFACTURER  INTERCHANGE  ABC EZO FR1-4 ISC NMB R1F-4 NTN FLR1-4 RMB RK2508X                                                                                                                                                                                                                                                                                         | B1             | 0,584        |
| INTERCHANGE           ABC         FR1-4           EZO         FR1-4           ISC         FR1-4           NMB         R1F-4           NTN         FLR1-4           RMB         RK2508X                                                                                                                                                                                | WEIGHT, KG     | 0,004        |
| ABC       FR1-4         EZO       FR1-4         ISC       FR1-4         NMB       R1F-4         NTN       FLR1-4         RMB       RK2508X                                                                                                                                                                                                                            | MANUFACTURER   | ADR          |
| EZO         FR1-4           ISC         FR1-4           NMB         R1F-4           NTN         FLR1-4           RMB         RK2508X                                                                                                                                                                                                                                  | INTERCHANGE    |              |
| ISC         FR1-4           NMB         R1F-4           NTN         FLR1-4           RMB         RK2508X                                                                                                                                                                                                                                                              | ABC            | FR1-4        |
| NMB         R1F-4           NTN         FLR1-4           RMB         RK2508X                                                                                                                                                                                                                                                                                          | EZO            | FR1-4        |
| NTN FLR1-4 RMB RK2508X                                                                                                                                                                                                                                                                                                                                                | ISC            | FR1-4        |
| RMB RK2508X                                                                                                                                                                                                                                                                                                                                                           | NMB            | <u>R1F-4</u> |
| 11.12                                                                                                                                                                                                                                                                                                                                                                 | NTN            | FLR1-4       |
| SKF <u>FX5/64</u>                                                                                                                                                                                                                                                                                                                                                     | RMB            | RK2508X      |
|                                                                                                                                                                                                                                                                                                                                                                       | SKF            | FX5/64       |