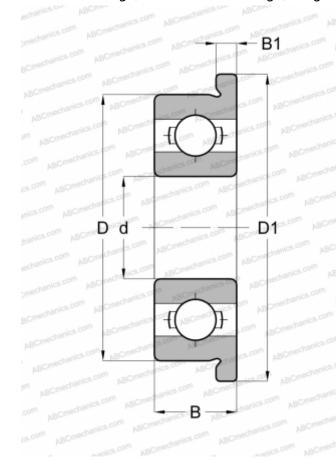

## **Technical specification**

| DIMENSIONS, MM                  |                                            |
|---------------------------------|--------------------------------------------|
| d                               | 1,984                                      |
| D                               | 6,350                                      |
| D1                              | 7,518                                      |
| В                               | 2,380                                      |
| B1                              | 0,584                                      |
| WEIGHT, KG                      | 0,004                                      |
| MANUFACTURER                    | BMB                                        |
| MANUFACIURER                    | RMB                                        |
| INTERCHANGE                     | KMR                                        |
|                                 | FR1-4                                      |
| INTERCHANGE                     |                                            |
| INTERCHANGE<br>ABC              | FR1-4                                      |
| INTERCHANGE ABC EZO             | FR1-4<br>FR1-4                             |
| INTERCHANGE ABC EZO ADR         | FR1-4<br>FR1-4<br>FX5/64                   |
| INTERCHANGE  ABC EZO  ADR ISC   | FR1-4<br>FR1-4<br>FX5/64<br>FR1-4          |
| INTERCHANGE ABC EZO ADR ISC NMB | FR1-4<br>FR1-4<br>FX5/64<br>FR1-4<br>R1F-4 |