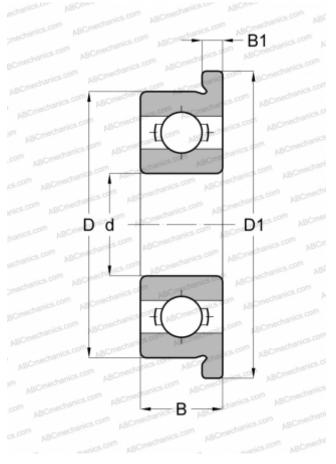

#### **DIMENSIONS, MM**

| d                               | 23,800                            |
|---------------------------------|-----------------------------------|
| D                               | 7,938                             |
| D1                              | 9,119                             |
| В                               | 2,779                             |
| B1                              | 0,584                             |
| WEIGHT, KG                      | 0,005                             |
| MANUFACTURER                    | <u>SKF</u>                        |
|                                 |                                   |
| INTERCHANGE                     |                                   |
| INTERCHANGE<br>ABC              | <u>FR1-5</u>                      |
|                                 | FR1-5<br>FR1-5                    |
| ABC                             |                                   |
| ABC<br>EZO                      | FR1-5                             |
| ABC<br>EZO<br>ADR               | FR1-5<br>FX3/32                   |
| ABC<br>EZO<br>ADR<br>ISC        | FR1-5<br>FX3/32<br>FR1-5          |
| ABC<br>EZO<br>ADR<br>ISC<br>NMB | FR1-5<br>FX3/32<br>FR1-5<br>R1F-5 |