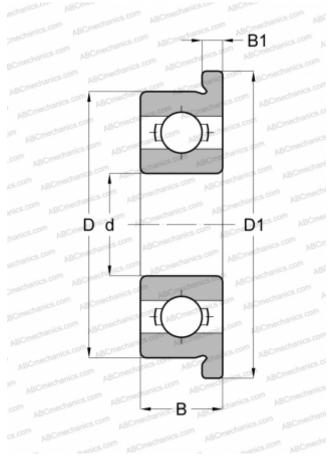

#### TYPE: Ball bearings, Radial ball bearings, Single row, With flange, Inch size

#### DIMENSIONS, MM

| DIMENSIONS, MM |                |
|----------------|----------------|
| d              | 3,175          |
| D              | 7,938          |
| D1             | 9,119          |
| В              | 2,779          |
| B1             | 0,584          |
| WEIGHT, KG     | 0,007          |
| MANUFACTURER   | ABC            |
| INTERCHANGE    |                |
| EZO            | <u>FR2-5</u>   |
| ADR            | <u>FX1/8</u>   |
| ISC            | <u>FR2-5</u>   |
| NMB            | <u>R1F-518</u> |
| NTN            | <u>FLR2-5</u>  |
| RMB            | <u>RK4010X</u> |
| SKF            | <u>FX1/8</u>   |
| FAG            | <u>RF0820</u>  |
| ABC            | FR2            |
| EZO            | FR2            |
| ADR            | FR2            |
| ISC            | FR2            |
| NMB            | <u>RF-2</u>    |
| SKF            | FR2            |