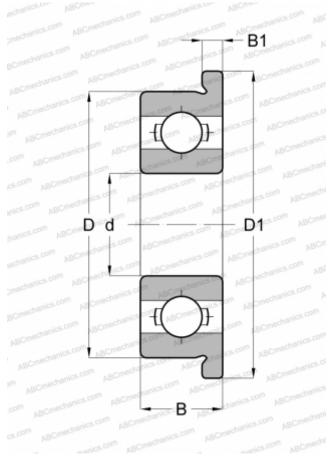

#### **DIMENSIONS, MM**

| DIMENSIONS, MM |                |
|----------------|----------------|
| d              | 3,175          |
| D              | 9,525          |
| D1             | 11,278         |
| В              | 3,967          |
| B1             | 0,762          |
| WEIGHT, KG     | 0,009          |
| MANUFACTURER   | ISC            |
| INTERCHANGE    |                |
| ABC            | FR2            |
| NTN            | FLR2-5         |
| EZO            | FR2            |
| ADR            | FR2            |
| NMB            | <u>RF-2</u>    |
| SKF            | <u>FR2</u>     |
| ABC            | <u>FR2-5</u>   |
| EZO            | <u>FR2-5</u>   |
| ADR            | <u>FX1/8</u>   |
| ISC            | <u>FR2-5</u>   |
| NMB            | <u>R1F-518</u> |
| RMB            | <u>RK4010X</u> |
| SKF            | <u>FX1/8</u>   |
| FAG            | <u>RF0820</u>  |