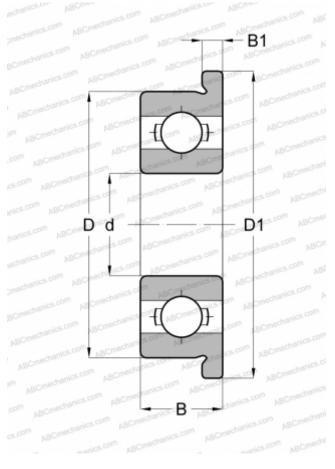

#### TYPE: Ball bearings, Radial ball bearings, Single row, With flange, Inch size

#### DIMENSIONS, MM

| DIMENSIONS, MM |                |
|----------------|----------------|
| d              | 3,175          |
| D              | 9,525          |
| D1             | 11,278         |
| В              | 3,967          |
| B1             | 0,762          |
| WEIGHT, KG     | 0,009          |
| MANUFACTURER   | NMB            |
|                |                |
| INTERCHANGE    | 500            |
| ABC            | FR2            |
| NTN            | FLR2-5         |
| EZO            | FR2            |
| ADR            | <u>FR2</u>     |
| ISC            | FR2            |
| SKF            | FR2            |
| ABC            | FR2-5          |
| EZO            | <u>FR2-5</u>   |
| ADR            | <u>FX1/8</u>   |
| ISC            | <u>FR2-5</u>   |
| NMB            | <u>R1F-518</u> |
| RMB            | <u>RK4010X</u> |
| SKF            | <u>FX1/8</u>   |
| FAG            | <u>RF0820</u>  |