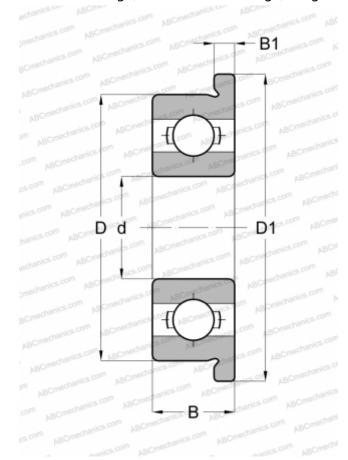

## **Technical specification**

| DIMENSIONS, MM      |                                       |
|---------------------|---------------------------------------|
| d                   | 3,967                                 |
| D                   | 7,938                                 |
| D1                  | 9,119                                 |
| В                   | 2,779                                 |
| B1                  | 0,584                                 |
| WEIGHT, KG          | 0,009                                 |
| MANUFACTURER        | ABC                                   |
|                     |                                       |
| INTERCHANGE         |                                       |
| INTERCHANGE<br>EZO  | <u>FR155</u>                          |
|                     | FR155<br>FX5/32                       |
| EZO                 |                                       |
| EZO<br>ADR          | FX5/32                                |
| EZO<br>ADR<br>ISC   | FX5/32<br>FR155                       |
| EZO ADR ISC NMB     | FX5/32<br>FR155<br>R1F-5532           |
| EZO ADR ISC NMB NTN | FX5/32<br>FR155<br>R1F-5532<br>FLR155 |