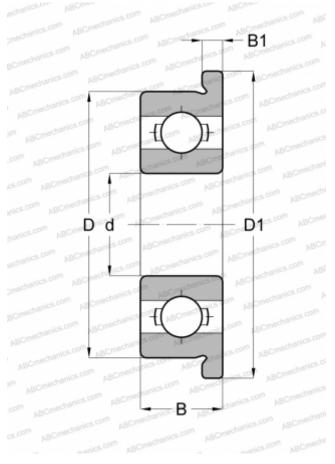

#### **DIMENSIONS, MM**

| d                               | 3,967                                                             |
|---------------------------------|-------------------------------------------------------------------|
| D                               | 7,938                                                             |
| D1                              | 9,119                                                             |
| В                               | 2,779                                                             |
| B1                              | 0,584                                                             |
| WEIGHT, KG                      | 0,009                                                             |
| MANUFACTURER                    | EZO                                                               |
|                                 |                                                                   |
| INTERCHANGE                     |                                                                   |
| INTERCHANGE<br>ABC              | FR155                                                             |
|                                 | <u>FR155</u><br>FX5/32                                            |
| ABC                             |                                                                   |
| ABC<br>ADR                      | FX5/32                                                            |
| ABC<br>ADR<br>ISC               | FX5/32<br>FR155                                                   |
| ABC<br>ADR<br>ISC<br>NMB        | <u>FX5/32</u><br><u>FR155</u><br><u>R1F-5532</u>                  |
| ABC<br>ADR<br>ISC<br>NMB<br>NTN | <u>FX5/32</u><br><u>FR155</u><br><u>R1F-5532</u><br><u>FLR155</u> |