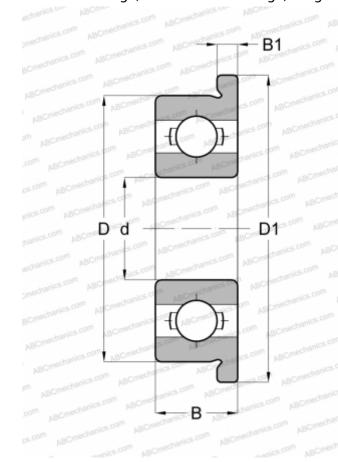

## **Technical specification**

| DIMENSIONS, MM           |                                      |
|--------------------------|--------------------------------------|
| d                        | 3,967                                |
| D                        | 7,938                                |
| D1                       | 9,119                                |
| В                        | 2,779                                |
| B1                       | 0,584                                |
| WEIGHT, KG               | 0,009                                |
| MANUFACTURER             | ADR                                  |
| INTERCHANGE              |                                      |
|                          |                                      |
| ABC                      | FR155                                |
| ABC<br>EZO               | FR155<br>FR155                       |
| 5                        |                                      |
| EZO                      | FR155                                |
| EZO<br>ISC               | FR155<br>FR155                       |
| EZO<br>ISC<br>NMB        | FR155<br>FR155<br>R1F-5532           |
| EZO<br>ISC<br>NMB<br>NTN | FR155<br>FR155<br>R1F-5532<br>FLR155 |