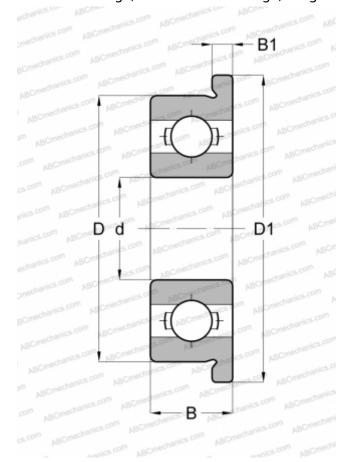

## **Technical specification**

| DIMENSIONS, MM           |                                        |
|--------------------------|----------------------------------------|
| d                        | 4,763                                  |
| D                        | 7,938                                  |
| D1                       | 9,119                                  |
| В                        | 2,779                                  |
| B1                       | 0,584                                  |
| WEIGHT, KG               | 0,009                                  |
| MANUFACTURER             | ABC                                    |
|                          |                                        |
| INTERCHANGE              |                                        |
| INTERCHANGE<br>EZO       | FR156                                  |
|                          | FR156<br>FAX3/16                       |
| EZO                      |                                        |
| EZO<br>ADR               | FAX3/16                                |
| EZO<br>ADR<br>ISC        | FAX3/16<br>FR156                       |
| EZO<br>ADR<br>ISC<br>NMB | FAX3/16<br>FR156<br>R1F-5632           |
| EZO ADR ISC NMB NTN      | FAX3/16<br>FR156<br>R1F-5632<br>FLR156 |