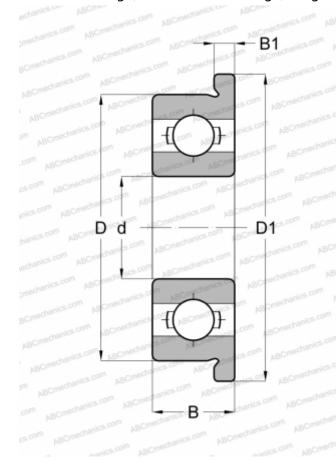

## **Technical specification**

| DIMENSIONS, MM      |                                        |
|---------------------|----------------------------------------|
| d                   | 4,763                                  |
| D                   | 7,938                                  |
| D1                  | 9,119                                  |
| В                   | 2,779                                  |
| B1                  | 0,584                                  |
| WEIGHT, KG          | 0,009                                  |
| MANUFACTURER        | EZO                                    |
|                     |                                        |
| INTERCHANGE         |                                        |
| INTERCHANGE<br>ABC  | FR156                                  |
|                     | FR156<br>FAX3/16                       |
| ABC                 |                                        |
| ABC<br>ADR          | FAX3/16                                |
| ABC<br>ADR<br>ISC   | FAX3/16<br>FR156                       |
| ABC ADR ISC NMB     | FAX3/16<br>FR156<br>R1F-5632           |
| ABC ADR ISC NMB NTN | FAX3/16<br>FR156<br>R1F-5632<br>FLR156 |