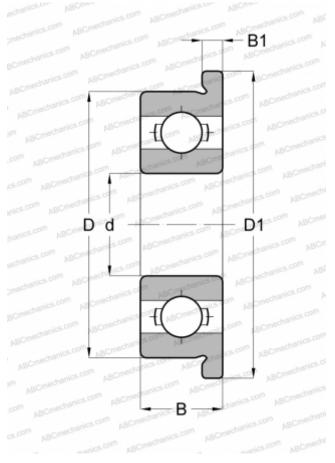

#### **DIMENSIONS, MM**

| DIMENSIONS, MM                  |                                       |
|---------------------------------|---------------------------------------|
| d                               | 4,763                                 |
| D                               | 7,938                                 |
| D1                              | 9,119                                 |
| В                               | 2,779                                 |
| B1                              | 0,584                                 |
| WEIGHT, KG                      | 0,009                                 |
| MANUFACTURER                    | <u>NTN</u>                            |
|                                 |                                       |
| INTERCHANGE                     |                                       |
| INTERCHANGE<br>ABC              | FR156                                 |
|                                 | <u>FR156</u><br><u>FR156</u>          |
| ABC                             |                                       |
| ABC<br>EZO                      | FR156                                 |
| ABC<br>EZO<br>ADR               | FR156<br>FAX3/16                      |
| ABC<br>EZO<br>ADR<br>ISC        | FR156<br>FAX3/16<br>FR156             |
| ABC<br>EZO<br>ADR<br>ISC<br>NMB | FR156<br>FAX3/16<br>FR156<br>R1F-5632 |