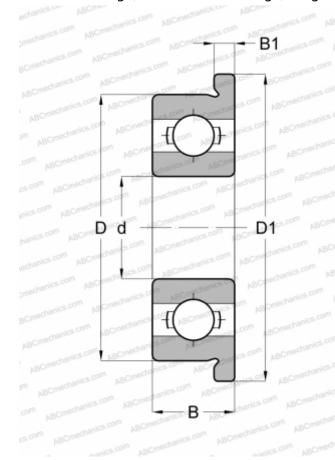

## **Technical specification**

| DIMENSIONS, MM           |                                       |
|--------------------------|---------------------------------------|
| d                        | 4,763                                 |
| D                        | 7,938                                 |
| D1                       | 9,119                                 |
| В                        | 2,779                                 |
| B1                       | 0,584                                 |
| WEIGHT, KG               | 0,009                                 |
| MANUFACTURER             | RMB                                   |
|                          |                                       |
| INTERCHANGE              |                                       |
| INTERCHANGE<br>ABC       | FR156                                 |
|                          | FR156<br>FR156                        |
| ABC                      |                                       |
| ABC<br>EZO               | FR156                                 |
| ABC<br>EZO<br>ADR        | FR156<br>FAX3/16                      |
| ABC<br>EZO<br>ADR<br>ISC | FR156<br>FAX3/16<br>FR156             |
| ABC EZO ADR ISC NMB      | FR156<br>FAX3/16<br>FR156<br>R1F-5632 |