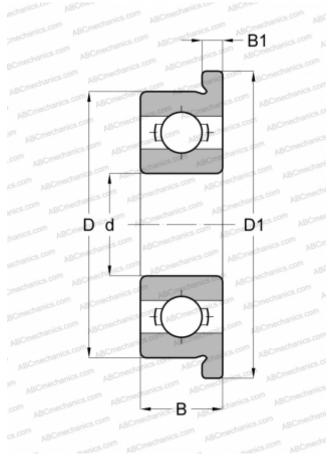

#### **DIMENSIONS, MM**

| Difference, fint         |                                       |
|--------------------------|---------------------------------------|
| d                        | 4,763                                 |
| D                        | 7,938                                 |
| D1                       | 9,119                                 |
| В                        | 2,779                                 |
| B1                       | 0,584                                 |
| WEIGHT, KG               | 0,009                                 |
| MANUFACTURER             | FAG                                   |
| INTERCHANGE              |                                       |
| 100                      |                                       |
| ABC                      | <u>FR156</u>                          |
| EZO                      | FR156<br>FR156                        |
| -                        |                                       |
| EZO                      | FR156                                 |
| EZO<br>ADR               | FR156<br>FAX3/16                      |
| EZO<br>ADR<br>ISC        | FR156<br>FAX3/16<br>FR156             |
| EZO<br>ADR<br>ISC<br>NMB | FR156<br>FAX3/16<br>FR156<br>R1F-5632 |