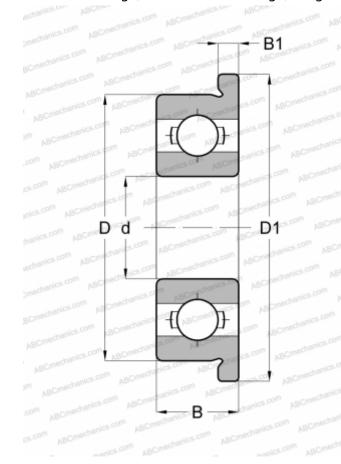

## **Technical specification**

| DIMENSIONS, MM           |                                      |
|--------------------------|--------------------------------------|
| d                        | 4,763                                |
| D                        | 9,525                                |
| D1                       | 10,719                               |
| В                        | 3,175                                |
| B1                       | 0,584                                |
| WEIGHT, KG               | 0,009                                |
| MANUFACTURER             | ADR                                  |
|                          |                                      |
| INTERCHANGE              |                                      |
| INTERCHANGE<br>ABC       | FR166                                |
|                          | FR166<br>FR166                       |
| ABC                      |                                      |
| ABC<br>EZO               | FR166                                |
| ABC<br>EZO<br>ISC        | FR166<br>FR166                       |
| ABC<br>EZO<br>ISC<br>NMB | FR166<br>FR166<br>R1F-6632           |
| ABC EZO ISC NMB NTN      | FR166<br>FR166<br>R1F-6632<br>FLR166 |