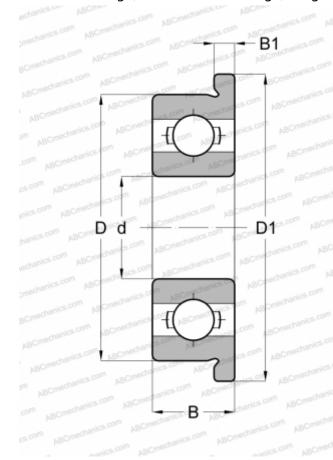

## **Technical specification**

| DIMENSIONS, MM           |                                       |
|--------------------------|---------------------------------------|
| d                        | 4,763                                 |
| D                        | 9,525                                 |
| D1                       | 10,719                                |
| В                        | 3,175                                 |
| B1                       | 0,584                                 |
| WEIGHT, KG               | 0,009                                 |
| MANUFACTURER             | ISC                                   |
|                          |                                       |
| INTERCHANGE              |                                       |
| ABC                      | FR166                                 |
|                          | FR166<br>FR166                        |
| ABC                      |                                       |
| ABC<br>EZO               | FR166                                 |
| ABC<br>EZO<br>ADR        | FR166<br>FX3/16                       |
| ABC<br>EZO<br>ADR<br>NMB | FR166<br>FX3/16<br>R1F-6632           |
| ABC EZO ADR NMB NTN      | FR166<br>FX3/16<br>R1F-6632<br>FLR166 |