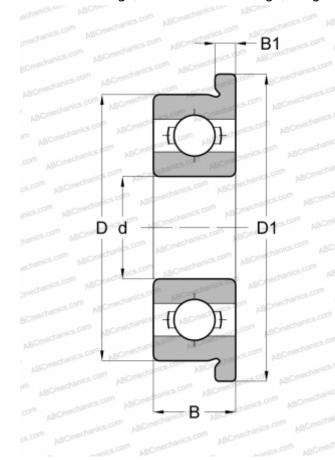

## **Technical specification**

| DIMENSIONS, MM           |                                    |
|--------------------------|------------------------------------|
| d                        | 4,763                              |
| D                        | 9,525                              |
| D1                       | 10,719                             |
| В                        | 3,175                              |
| B1                       | 0,584                              |
| WEIGHT, KG               | 0,009                              |
| MANUFACTURER             | NMB                                |
|                          |                                    |
| INTERCHANGE              |                                    |
| ABC                      | FR166_                             |
|                          | FR166<br>FR166                     |
| ABC                      |                                    |
| ABC<br>EZO               | FR166                              |
| ABC<br>EZO<br>ADR        | FR166<br>FX3/16                    |
| ABC<br>EZO<br>ADR<br>ISC | FR166<br>FX3/16<br>FR166           |
| ABC EZO ADR ISC NTN      | FR166<br>FX3/16<br>FR166<br>FLR166 |