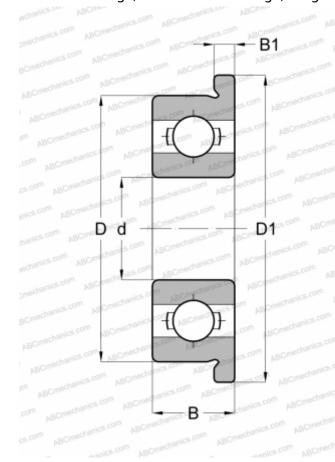

## **Technical specification**

| DIMENSIONS, MM           |                                      |
|--------------------------|--------------------------------------|
| d                        | 4,763                                |
| D                        | 9,525                                |
| D1                       | 10,719                               |
| В                        | 3,175                                |
| B1                       | 0,584                                |
| WEIGHT, KG               | 0,009                                |
| MANUFACTURER             | RMB                                  |
| INTERCHANGE              |                                      |
| INTERCHANGE              |                                      |
| ABC                      | FR166                                |
|                          | FR166<br>FR166                       |
| ABC                      |                                      |
| ABC<br>EZO               | FR166                                |
| ABC<br>EZO<br>ADR        | FR166<br>FX3/16                      |
| ABC<br>EZO<br>ADR<br>ISC | FR166<br>FX3/16<br>FR166             |
| ABC EZO ADR ISC NMB      | FR166<br>FX3/16<br>FR166<br>R1F-6632 |