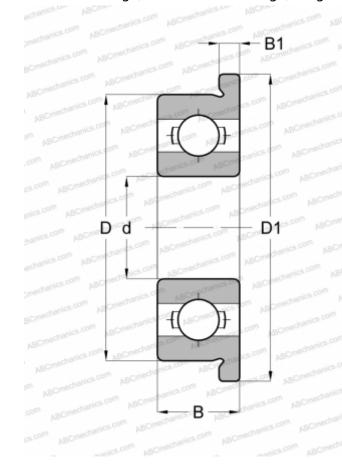

## **Technical specification**

| DIMENSIONS, MM           |                                      |
|--------------------------|--------------------------------------|
| d                        | 4,763                                |
| D                        | 9,525                                |
| D1                       | 10,719                               |
| В                        | 3,175                                |
| B1                       | 0,584                                |
| WEIGHT, KG               | 0,009                                |
| MANUFACTURER             | SKF                                  |
|                          |                                      |
| INTERCHANGE              |                                      |
| INTERCHANGE<br>ABC       | FR166_                               |
|                          | FR166<br>FR166                       |
| ABC                      |                                      |
| ABC<br>EZO               | FR166                                |
| ABC<br>EZO<br>ADR        | FR166<br>FX3/16                      |
| ABC<br>EZO<br>ADR<br>ISC | FR166<br>FX3/16<br>FR166             |
| ABC EZO ADR ISC NMB      | FR166<br>FX3/16<br>FR166<br>R1F-6632 |