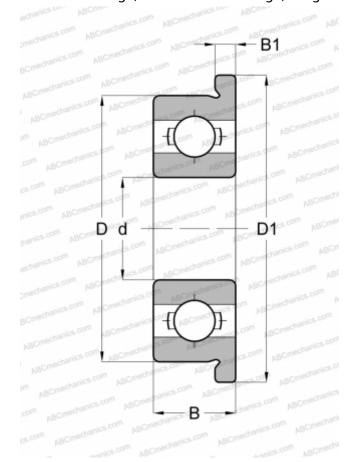

## **Technical specification**

| DIMENSIONS, MM           |                                     |
|--------------------------|-------------------------------------|
| d                        | 6,350                               |
| D                        | 9,525                               |
| D1                       | 10,719                              |
| В                        | 3,175                               |
| B1                       | 0,584                               |
| WEIGHT, KG               | 0,009                               |
| MANUFACTURER             | ABC                                 |
|                          |                                     |
| INTERCHANGE              |                                     |
| INTERCHANGE<br>EZO       | <u>FR168</u>                        |
|                          | FR168<br>FX1/4                      |
| EZO                      |                                     |
| EZO<br>ADR               | FX1/4                               |
| EZO<br>ADR<br>ISC        | FX1/4<br>FR168                      |
| EZO<br>ADR<br>ISC<br>NMB | FX1/4<br>FR168<br>R1F-614           |
| EZO ADR ISC NMB NTN      | FX1/4<br>FR168<br>R1F-614<br>FLR168 |