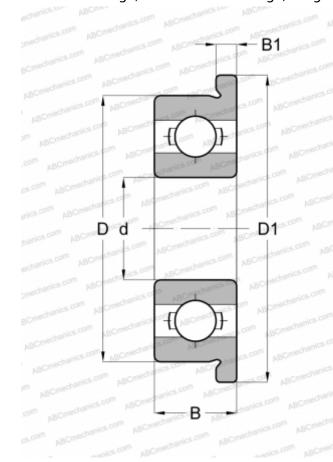

## **Technical specification**

| DIMENSIONS, MM           |                                     |
|--------------------------|-------------------------------------|
| d                        | 6,350                               |
| D                        | 9,525                               |
| D1                       | 10,719                              |
| В                        | 3,175                               |
| B1                       | 0,584                               |
| WEIGHT, KG               | 0,009                               |
| MANUFACTURER             | ISC                                 |
|                          |                                     |
| INTERCHANGE              |                                     |
| INTERCHANGE<br>ABC       | FR168_                              |
|                          | FR168<br>FR168                      |
| ABC                      |                                     |
| ABC<br>EZO               | FR168                               |
| ABC<br>EZO<br>ADR        | FR168<br>FX1/4                      |
| ABC<br>EZO<br>ADR<br>NMB | FR168<br>FX1/4<br>R1F-614           |
| ABC EZO ADR NMB NTN      | FR168<br>FX1/4<br>R1F-614<br>FLR168 |