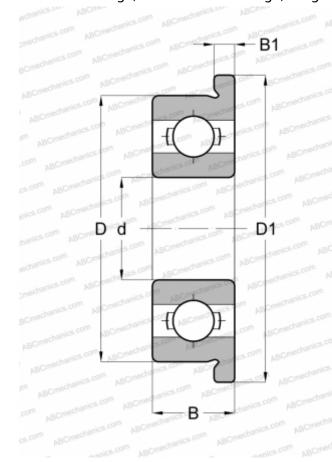

## **Technical specification**

| DIMENSIONS, MM           |                                    |
|--------------------------|------------------------------------|
| d                        | 6,350                              |
| D                        | 9,525                              |
| D1                       | 10,719                             |
| В                        | 3,175                              |
| B1                       | 0,584                              |
| WEIGHT, KG               | 0,009                              |
| MANUFACTURER             | NTN                                |
|                          |                                    |
| INTERCHANGE              |                                    |
| INTERCHANGE<br>ABC       | FR168                              |
|                          | FR168<br>FR168                     |
| ABC                      |                                    |
| ABC<br>EZO               | FR168                              |
| ABC<br>EZO<br>ADR        | FR168<br>FX1/4                     |
| ABC<br>EZO<br>ADR<br>ISC | FR168<br>FX1/4<br>FR168            |
| ABC EZO ADR ISC NMB      | FR168<br>FX1/4<br>FR168<br>R1F-614 |