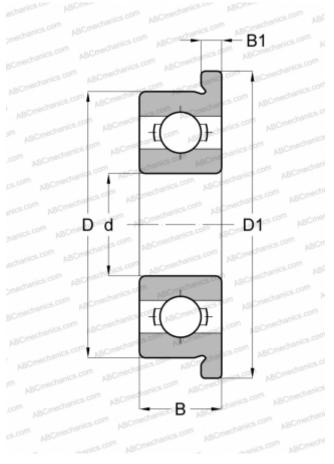

#### **DIMENSIONS, MM**

| Binentoronto) min               |                                    |
|---------------------------------|------------------------------------|
| d                               | 6,350                              |
| D                               | 9,525                              |
| D1                              | 10,719                             |
| В                               | 3,175                              |
| B1                              | 0,584                              |
| WEIGHT, KG                      | 0,009                              |
| MANUFACTURER                    | SKF                                |
|                                 |                                    |
| INTERCHANGE                     |                                    |
| INTERCHANGE<br>ABC              | <u>FR168</u>                       |
|                                 | FR168<br>FR168                     |
| ABC                             |                                    |
| ABC<br>EZO                      | FR168                              |
| ABC<br>EZO<br>ADR               | FR168<br>FX1/4                     |
| ABC<br>EZO<br>ADR<br>ISC        | FR168<br>FX1/4<br>FR168            |
| ABC<br>EZO<br>ADR<br>ISC<br>NMB | FR168<br>FX1/4<br>FR168<br>R1F-614 |