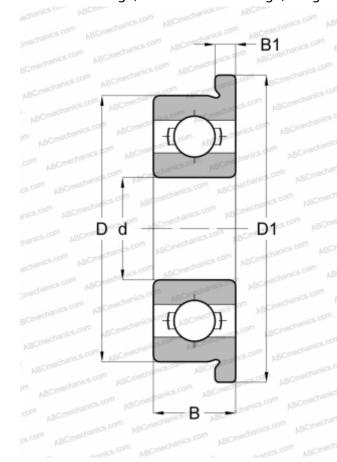

## **Technical specification**

**FAG** 

| DIMENSIONS, MM      |                                     |
|---------------------|-------------------------------------|
| d                   | 6,350                               |
| D                   | 12,700                              |
| D1                  | 13,894                              |
| В                   | 4,763                               |
| B1                  | 0,584                               |
| WEIGHT, KG          | 0,009                               |
| MANUFACTURER        | EZO                                 |
|                     |                                     |
| INTERCHANGE         |                                     |
| INTERCHANGE<br>ABC  | FR188                               |
|                     | FR188<br>FR188                      |
| ABC                 |                                     |
| ABC<br>ADR          | FR188                               |
| ABC<br>ADR<br>ISC   | FR188<br>FR188                      |
| ABC ADR ISC NMB     | FR188<br>FR188<br>R1F-814           |
| ABC ADR ISC NMB NTN | FR188<br>FR188<br>R1F-814<br>FLR188 |