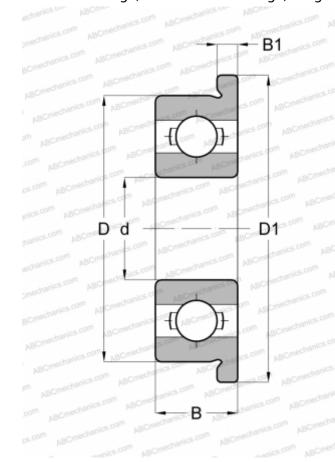

## **Technical specification**

| DIMENSIONS, MM           |                                    |
|--------------------------|------------------------------------|
| d                        | 6,350                              |
| D                        | 12,700                             |
| D1                       | 13,894                             |
| В                        | 4,763                              |
| B1                       | 0,584                              |
| WEIGHT, KG               | 0,009                              |
| MANUFACTURER             | NTN                                |
|                          |                                    |
| INTERCHANGE              |                                    |
| INTERCHANGE<br>ABC       | FR188                              |
|                          | FR188<br>FR188                     |
| ABC                      |                                    |
| ABC<br>EZO               | FR188                              |
| ABC<br>EZO<br>ADR        | FR188<br>FR188                     |
| ABC<br>EZO<br>ADR<br>ISC | FR188<br>FR188<br>FR188            |
| ABC EZO ADR ISC NMB      | FR188<br>FR188<br>FR188<br>R1F-814 |