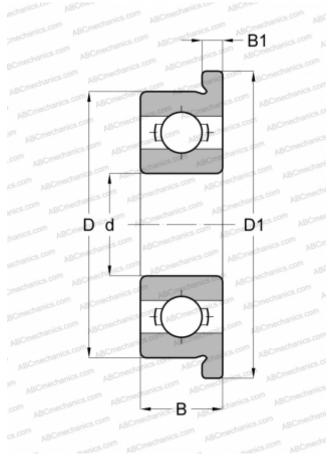

#### **DIMENSIONS, MM**

| d                               | 6,350                                       |
|---------------------------------|---------------------------------------------|
| D                               | 12,700                                      |
| D1                              | 13,894                                      |
| В                               | 4,763                                       |
| B1                              | 0,584                                       |
| WEIGHT, KG                      | 0,009                                       |
| MANUFACTURER                    | <u>SKF</u>                                  |
|                                 |                                             |
| INTERCHANGE                     |                                             |
| INTERCHANGE<br>ABC              | <u>FR188</u>                                |
|                                 | <u>FR188</u><br>FR188                       |
| ABC                             |                                             |
| ABC<br>EZO                      | FR188                                       |
| ABC<br>EZO<br>ADR               | FR188<br>FR188                              |
| ABC<br>EZO<br>ADR<br>ISC        | FR188<br>FR188<br>FR188                     |
| ABC<br>EZO<br>ADR<br>ISC<br>NMB | FR188<br>FR188<br>FR188<br>FR188<br>R1F-814 |