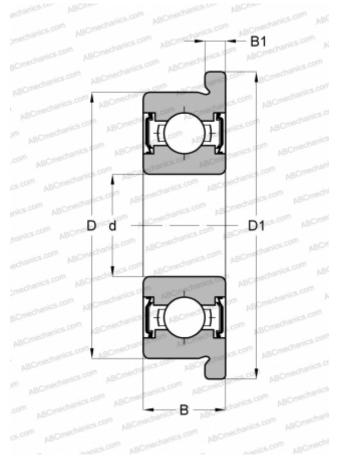

### TYPE: Ball bearings, Radial ball bearings, Single row, With flange, With shields 2Z, inch size

#### **DIMENSIONS, MM**

| d                               | 1,191              |
|---------------------------------|--------------------|
| D                               | 3,967              |
| D1                              | 0,217              |
| В                               | 2,380              |
| B1                              | 0,031              |
| WEIGHT, KG                      | 0,002              |
| MANUFACTURER                    | GRW                |
| INTERCHANGE                     |                    |
| ABC                             | FR0 ZZ             |
| EZO                             | FR0ZZ              |
| ADR                             | <u>FX3/64ZZ</u>    |
| ISC                             | FROZZS             |
| NMB                             | <u>R1F-2 1/2ZZ</u> |
| NTN                             | <u>FLRA0ZZA</u>    |
| RMB                             | <u>ULKZ1505</u>    |
| SKF                             | FX3/64ZZ           |
| BARDEN                          | FROSS              |
| MPB - TIMKEN<br>SUPER PRECISION | 21/2FCHH_          |
| FAG                             | <u>RF0310.2Z</u>   |
|                                 |                    |