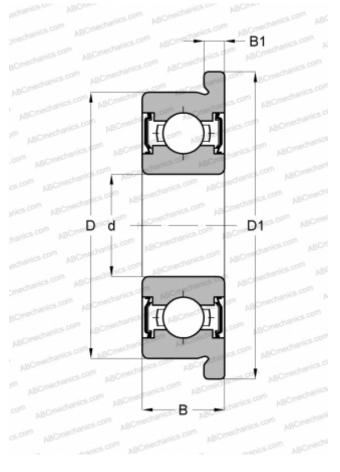

## **Technical specification**

## **DIMENSIONS, MM**

| DIMENSIONS, MM                  |                  |
|---------------------------------|------------------|
| d                               | 1,397            |
| D                               | 4,763            |
| D1                              | 0,234            |
| В                               | 2,779            |
| B1                              | 0,031            |
| WEIGHT, KG                      | 0,003            |
| MANUFACTURER                    | <u>NMB</u>       |
| INTERCHANGE                     |                  |
| ABC                             | FR1 ZZ           |
| EZO                             | FR1ZZ            |
| ADR                             | FR1ZZ            |
| ISC                             | FR1ZZS           |
| NTN                             | FLRA1ZZA         |
| RMB                             | <u>RKF1706X</u>  |
| SKF                             | FR1ZZ            |
| GRW                             | F1397-2Z         |
| BARDEN                          | FR1SS            |
| MPB - TIMKEN<br>SUPER PRECISION | <u>3FCHH</u>     |
| FAG                             | <u>RF0412.2Z</u> |