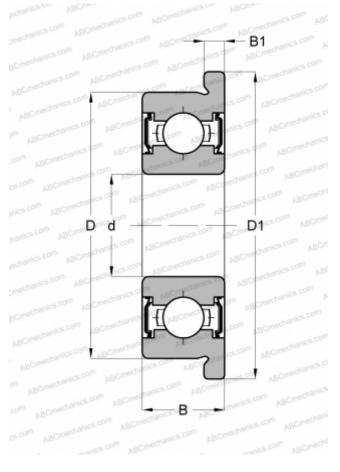

## Deep groove ball bearings

TYPE: Ball bearings, Radial ball bearings, Single row, With flange, With shields 2Z, inch size

## **DIMENSIONS, MM**

| BINEROIONO, MIN                 |                 |
|---------------------------------|-----------------|
| d                               | 1,397           |
| D                               | 4,763           |
| D1                              | 0,234           |
| В                               | 2,779           |
| B1                              | 0,031           |
| WEIGHT, KG                      | 0,003           |
| MANUFACTURER                    | SKF             |
| INTERCHANGE                     |                 |
| ABC                             | FR1 ZZ          |
| EZO                             | FR1ZZ           |
| ADR                             | FR1ZZ           |
| ISC                             | FR1ZZS          |
| NMB                             | R1F-3ZZ         |
| NTN                             | FLRA1ZZA        |
| RMB                             | <u>RKF1706X</u> |
| GRW                             | F1397-2Z        |
| BARDEN                          | FR1SS           |
| MPB - TIMKEN<br>SUPER PRECISION | <u>3FCHH</u>    |
| FAG                             | RF0412.2Z       |
|                                 |                 |