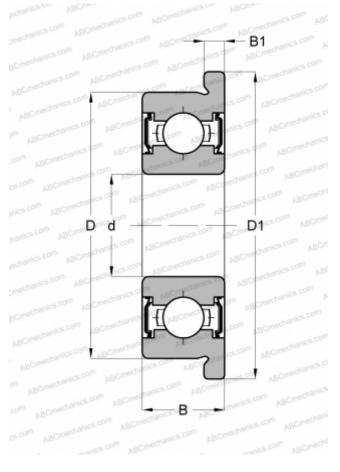

## **Technical specification**

## **DIMENSIONS, MM**

| d                               | 1,397            |
|---------------------------------|------------------|
| D                               | 4,763            |
| D1                              | 0,234            |
| В                               | 2,779            |
| B1                              | 0,031            |
| WEIGHT, KG                      | 0,003            |
| MANUFACTURER                    | BARDEN           |
| INTERCHANGE                     |                  |
| ABC                             | FR1 ZZ           |
| EZO                             | FR1ZZ            |
| ADR                             | FR1ZZ            |
| ISC                             | FR1ZZS           |
| NMB                             | <u>R1F-3ZZ</u>   |
| NTN                             | FLRA1ZZA         |
| RMB                             | RKF1706X         |
| SKF                             | FR1ZZ            |
| GRW                             | F1397-2Z         |
| MPB - TIMKEN<br>SUPER PRECISION | <u>3FCHH</u>     |
| FAG                             | <u>RF0412.2Z</u> |