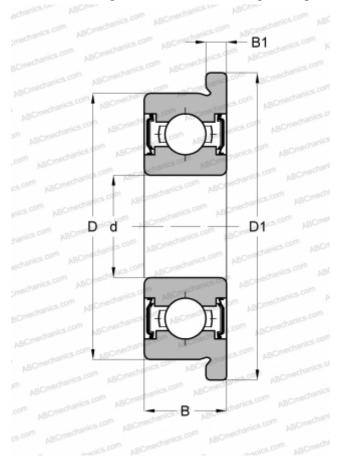

## **Technical specification**

## **DIMENSIONS, MM**

| ,            |                  |
|--------------|------------------|
| d            | 1,397            |
| D            | 4,763            |
| D1           | 0,234            |
| В            | 2,779            |
| B1           | 0,031            |
| WEIGHT, KG   | 0,003            |
| MANUFACTURER | MPB - TIMKEN     |
|              | SUPER            |
| INTERCHANGE  | PRECISION        |
| ABC          | FR1 ZZ           |
| EZO          | FR1ZZ            |
| ADR          | FR1ZZ            |
| ISC          | FR1ZZS           |
| NMB          | <u>R1F-3ZZ</u>   |
| NTN          | <b>FLRA1ZZA</b>  |
| RMB          | <u>RKF1706X</u>  |
| SKF          | FR1ZZ            |
| GRW          | <u>F1397-2Z</u>  |
| BARDEN       | FR1SS            |
| FAG          | <u>RF0412.2Z</u> |
|              |                  |