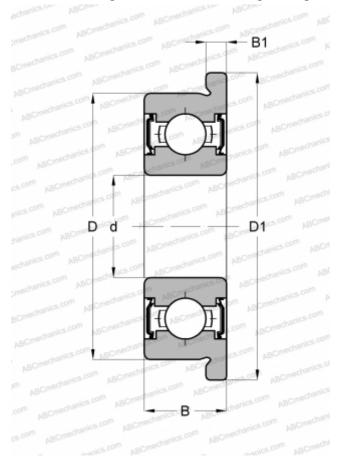

## **DIMENSIONS, MM**

| d            | 2,380            |
|--------------|------------------|
| D            | 4,763            |
| D1           | 0,234            |
| В            | 2,471            |
| B1           | 0,031            |
| WEIGHT, KG   | 0,005            |
| MANUFACTURER | MPB - TIMKEN     |
|              | SUPER            |
| INTERCHANGE  | PRECISION        |
| ABC          | <u>FR133 ZZ</u>  |
| EZO          | FR133ZZ          |
| ADR          | FAX3/32ZZ        |
| ISC          | FR133ZZS         |
| NMB          | <u>R1F3332ZZ</u> |
| NTN          | FLRA133ZZA       |
| RMB          | ULKZ3006X        |
| SKF          | FAX3/32ZZ        |
| GRW          | F2380-2Z         |
| BARDEN       | <u>FR133SS</u>   |
| FAG          | <u>RF0612.2Z</u> |