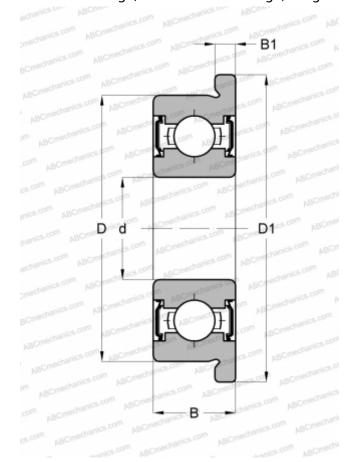

## **Technical specification**

| DIMENSIONS, MM |                  |
|----------------|------------------|
| d              | 3,175            |
| D              | 6,350            |
| D1             | 0,296            |
| В              | 2,779            |
| B1             | 0,031            |
| WEIGHT, KG     | 0,006            |
| MANUFACTURER   | MPB - TIMKEN     |
|                | SUPER            |
| INTERCHANGE    | PRECISION        |
| ABC            | FR144 ZZ         |
| EZO            | FR144ZZ          |
| ADR            | FAX1/8ZZ         |
| ISC            | FR144ZZS         |
| NMB            | R1F-418ZZ        |
| NTN            | FLRA144ZZA       |
| RMB            | <u>ULKZ4008X</u> |
| SKF            | FAX1/8ZZ         |
| GRW            | <u>F3175-2Z</u>  |
| BARDEN         | FR144SS          |
| FAG            | RF0816. 2Z       |