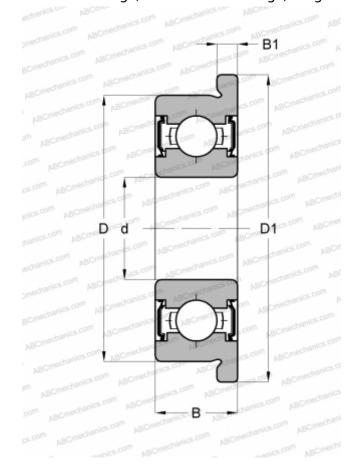

## FR155 ZZ ABC

Deep groove ball bearings

TYPE: Ball bearings, Radial ball bearings, Single row, With flange, With shields 2Z, inch size

## **Technical specification**

| d<br>D<br>D1<br>B | 3,967<br>7,938<br>0,359<br>3,175<br>0,036 |
|-------------------|-------------------------------------------|
| D1<br>B           | 0,359<br>3,175                            |
| В                 | 3,175                                     |
|                   |                                           |
| B1                | 0,036                                     |
| ==                | •                                         |
| WEIGHT, KG        | 0,009                                     |
| MANUFACTURER      | ABC                                       |
| INTERCHANGE       |                                           |
| EZO               | FR155ZZS                                  |
| ADR               | FX5/32ZZ                                  |
| ISC               | FR155ZZS                                  |
| NMB               | R1F-5532ZZ                                |
| NTN               | FLRA155ZZA                                |
| RMB               | <u>ULKZ5010X</u>                          |
| SKF               | FX5/32ZZ                                  |
| GRW               | F3967-2Z                                  |
| BARDEN            | FR155SS                                   |
| MPB - TIMKEN      | 5532FCHH                                  |
| SUPER PRECISION   |                                           |
| FAG               | RF1020, 2Z                                |